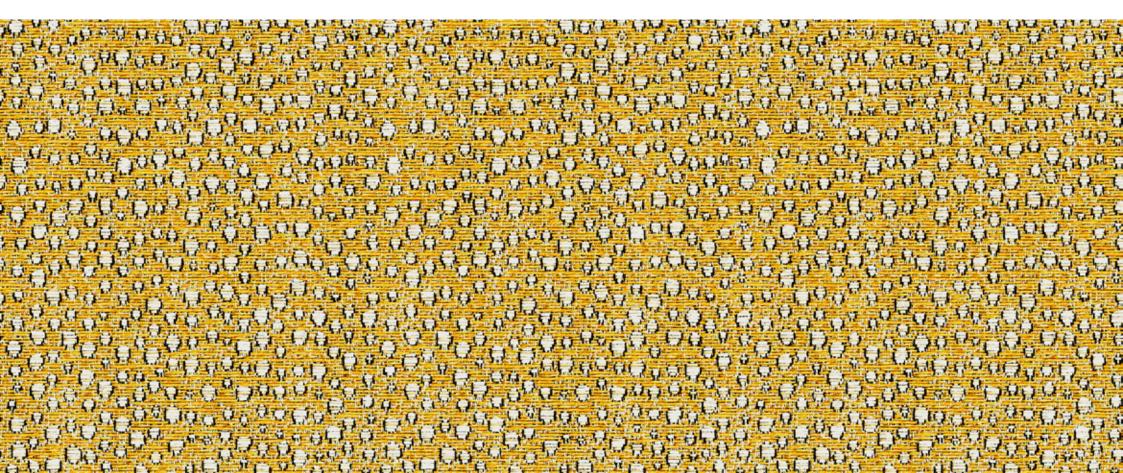

SEAFOAM by Jennifer Shorto Textiles

REFERENCE CODE: SEAFOAM FIRELIGHT F26736107 C01 COMPOSITION: 45% CO 41% VISC 14% FLAX FABRIC WIDTH: 136cm / 53.5'' VERTICAL REPEAT: 36.6 cm / 14.4'' COLORWAY: TEAL, NEUTRAL, PINK, RED, OCEAN, CHARCOAL, FIRELIGHT SOLD BY: Meter