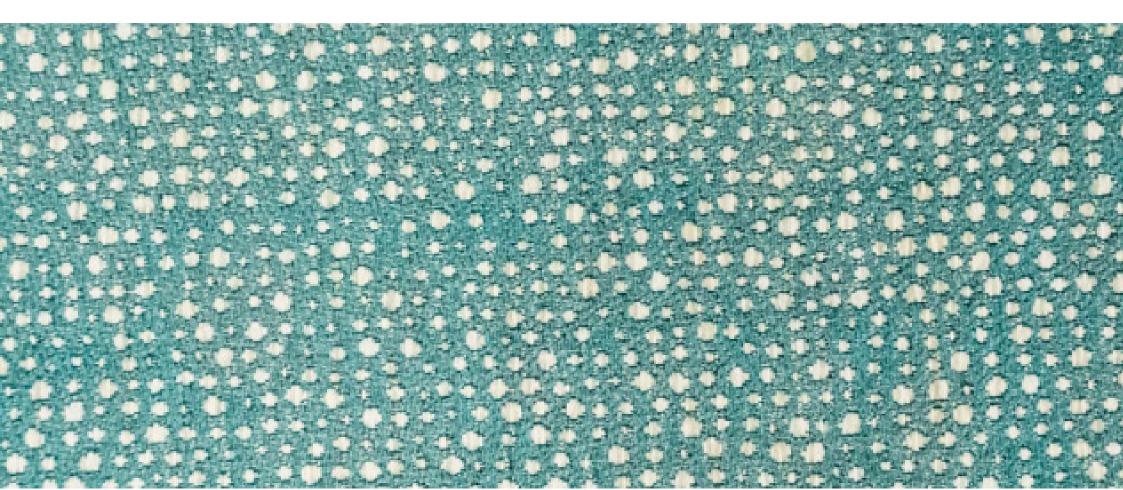

### SUGGESTED USE:

REFERENCE CODE: SEAFOAM TEAL F26736101 C01 COMPOSITION: 45% COTTON 41% VISCOSE 14% FLAX FABRIC WIDTH: 136 cm / 53.5" VERTICAL REPEAT: 36.6 cm / 14.4" COLORWAY: TEAL, NEUTRAL, PINK, RED, OCEAN, CHARCOAL SOLD BY: Meter