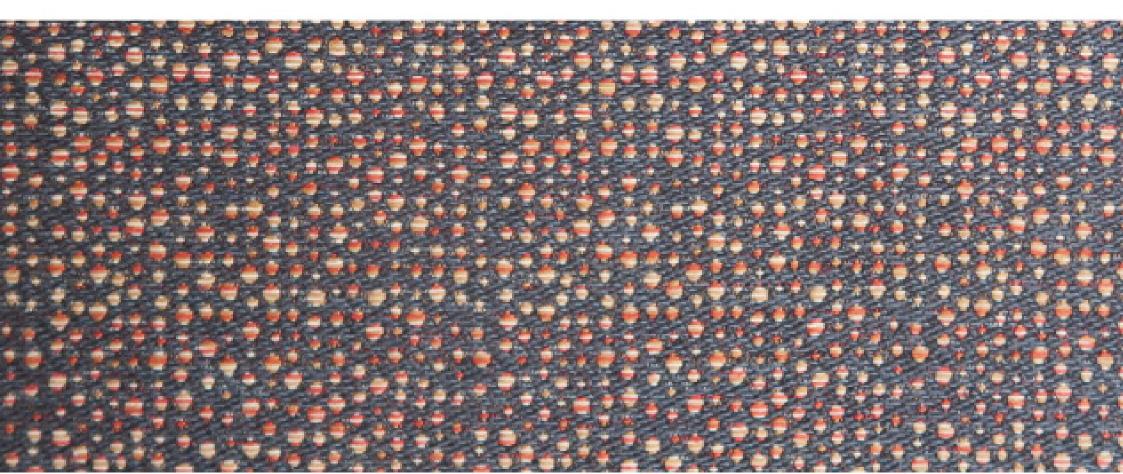

SEAFOAM by Jennifer Shorto Textiles

REFERENCE CODE: SEAFOAM FIRELIGHT F26736107 C01 COMPOSITION: 45% CO 41% VISC 14% FLAX FABRIC WIDTH: 136cm / 53.5'' VERTICAL REPEAT: 36.6 cm / 14.4'' COLORWAY: TEAL, NEUTRAL, PINK, RED, OCEAN, CHARCOAL, FIRELIGHT SOLD BY: Meter