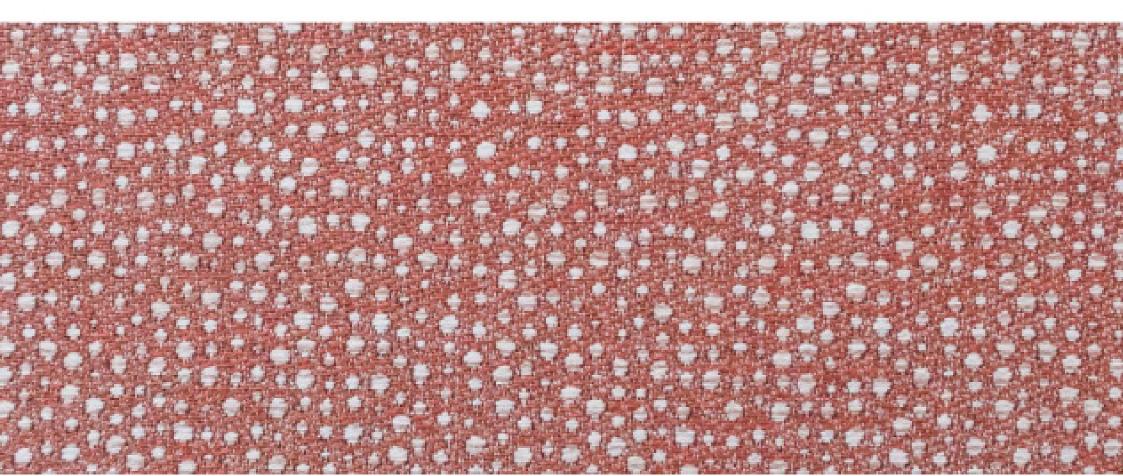

## SUGGESTED USE:

SEAFOAM

REFERENCE CODE: SEAFOAM RED F26736103 C01 COMPOSITION: 45% COTTON 41% VISCOSE 14% FLAX FABRIC WIDTH: 136 cm / 53.5" VERTICAL REPEAT: 36.6 cm / 14.4" COLORWAY: TEAL, NEUTRAL, PINK, RED, OCEAN, CHARCOAL SOLD BY: Meter