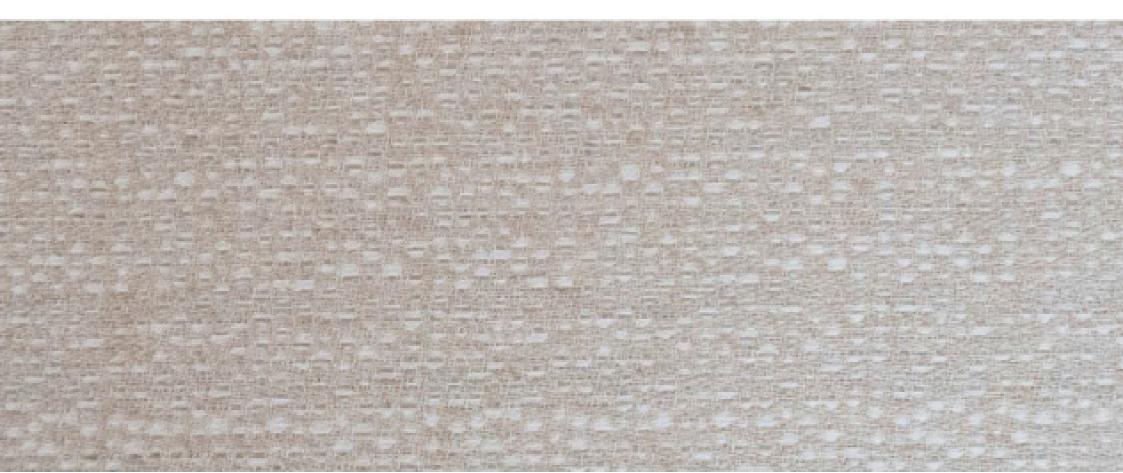

#### SUGGESTED USE:

Light upholstery Heavy upholstery Curtains Dry cleaning

SEAFOAM by Jennifer Shorts Textiles SEAFOAM by Jennifer Shorto Textiles

REFERENCE CODE: SEAFOAM NEUTRAL F26736104 C01 COMPOSITION: 45% COTTON 41% VISCOSE 14% FLAX FABRIC WIDTH: 136 cm / 53.5" VERTICAL REPEAT: 36.6 cm / 14.4" COLORWAY: TEAL, NEUTRAL, PINK, RED, OCEAN, CHARCOAL SOLD BY: Meter