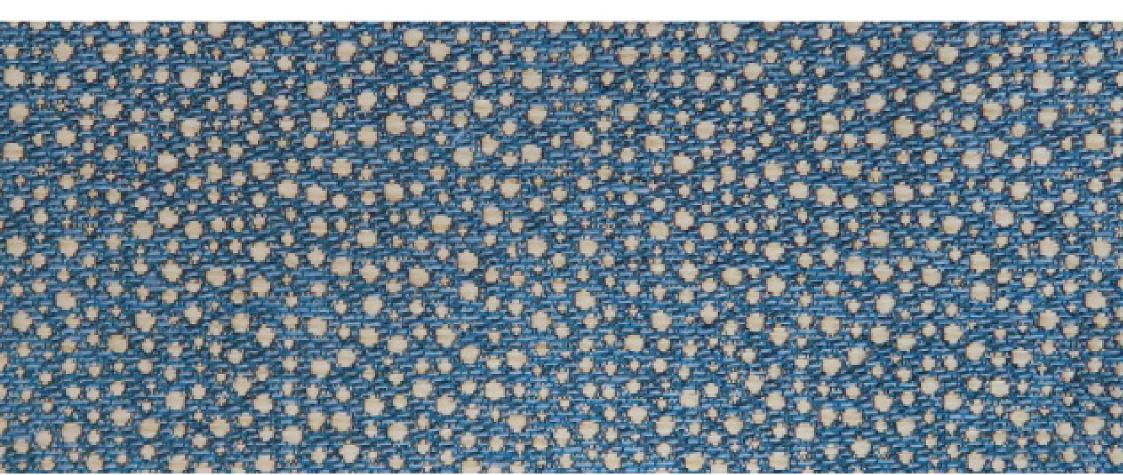

## SUGGESTED USE:

SEAFOAM by Jennifer Shorto Textiles

REFERENCE CODE: SEAFOAM OCEAN F26736106 C01 COMPOSITION: 45% COTTON 41% VISCOSE 14% FLAX FABRIC WIDTH: 136 cm / 53.5" VERTICAL REPEAT: 36.6 cm / 14.4" COLORWAY: TEAL, NEUTRAL, PINK, RED, OCEAN, CHARCOAL SOLD BY: Meter