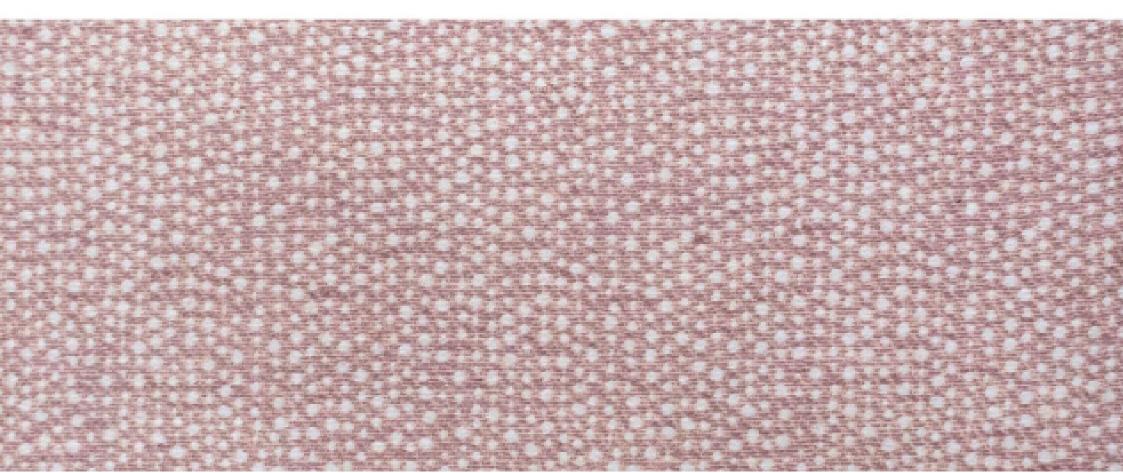

#### SUGGESTED USE:

SEAFOAM

REFERENCE CODE: SEAFOAM PINK F26736102 C01 COMPOSITION: 45% COTTON 41% VISCOSE 14% FLAX FABRIC WIDTH: 136 cm / 53.5" VERTICAL REPEAT: 36.6 cm / 14.4" COLORWAY: TEAL, NEUTRAL, PINK, RED, OCEAN, CHARCOAL SOLD BY: Meter