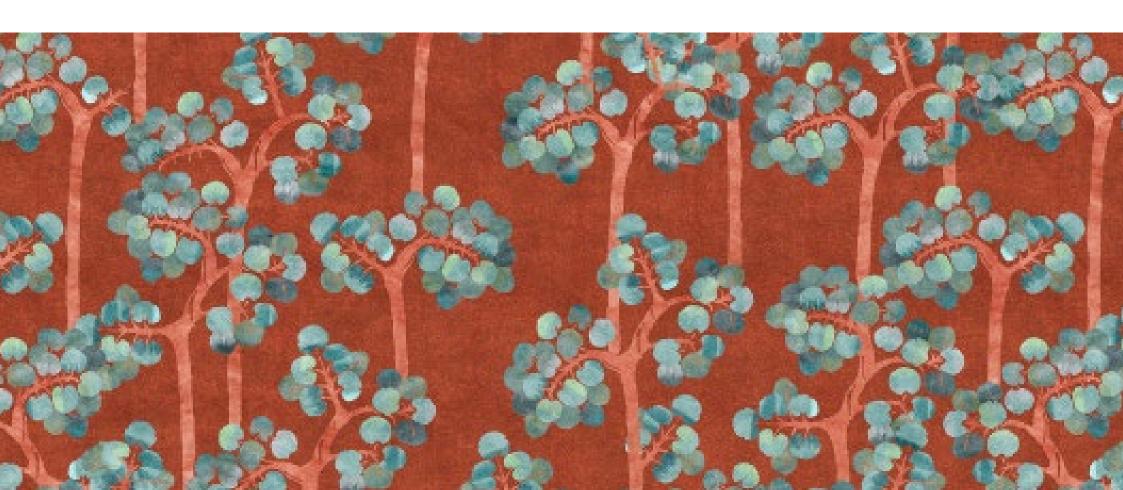

# SUGAR MAGNOLIAS by Jennifer Shorto Textiles

REF. CODE --- SUGRUST

COLOR --- Autumn Rust

COMPOSITION --- Performance Indoor/Outdoor Fabric 100% poly

WIDTH --- 150 cm / 59"

WEIGHT — 215 g / m<sup>2</sup>

VERTICAL REPEAT --- 100 cm / 39.4"

HORIZONTAL REPEAT --- 131 cm / 51.6"

MARTINDALE --- Abrasion Class A 35000 rub counts COLOR FASTNESS --- To water: Class A, to light: Class B CARE --- Machine wash in lukewarm water with standard detergent. SPECIFY FOR --- Upholstery, Drapery, Soft Furnishings, Commercial and Residential projects.