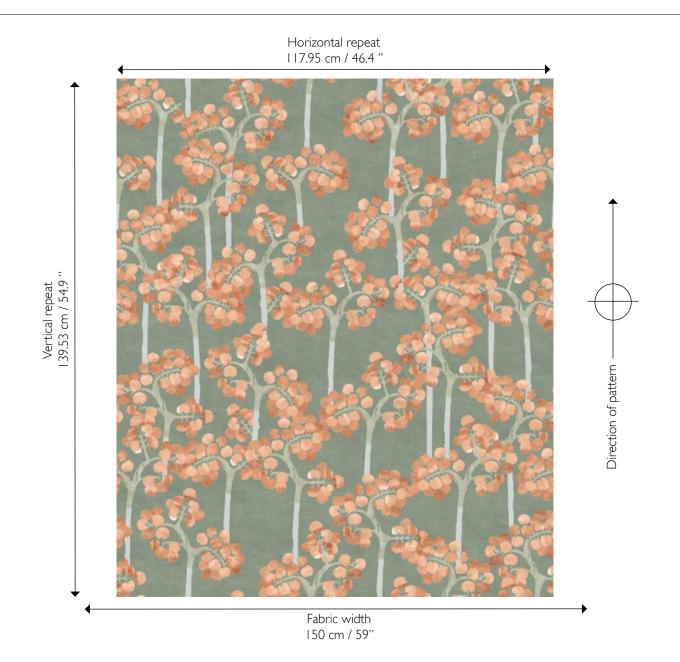

# SUGAR MAGNOLIAS by Jennifer Shorto Textiles

REF. CODE --- SUGRUST

COLOR --- Autumn Rust

COMPOSITION --- Performance Indoor/Outdoor Fabric 100% poly

WIDTH --- 150 cm / 59"

WEIGHT — 215 g / m<sup>2</sup>

VERTICAL REPEAT --- 100 cm / 39.4"

HORIZONTAL REPEAT --- 131 cm / 51.6"

MARTINDALE --- Abrasion Class A 35000 rub counts COLOR FASTNESS --- To water: Class A, to light: Class B CARE --- Machine wash in lukewarm water with standard detergent. SPECIFY FOR --- Upholstery, Drapery, Soft Furnishings, Commercial and Residential projects.