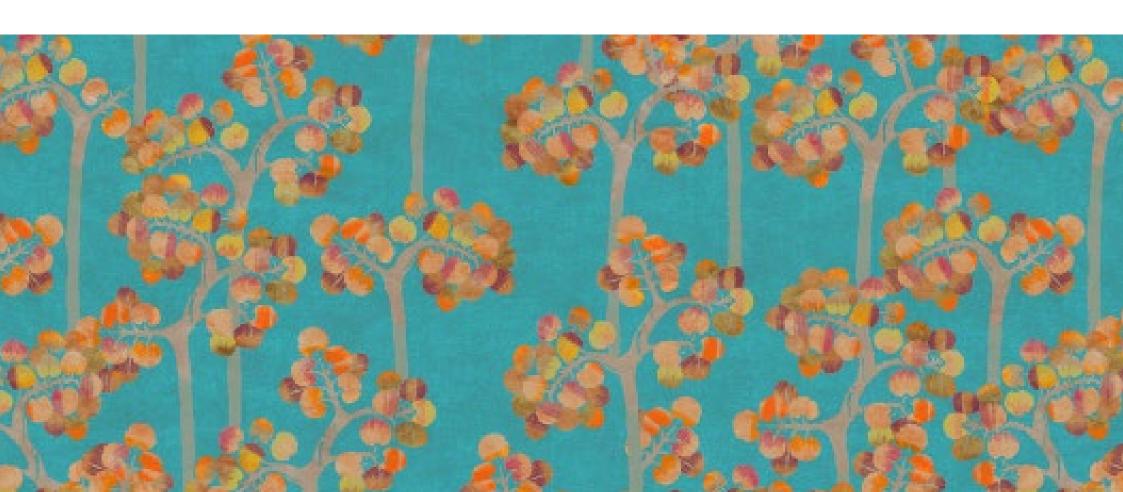

by Jennifer Shorto Textiles

REF. CODE --- SUGCHIL

COLOR --- Summer Chillies

COMPOSITION --- Performance Indoor/Outdoor Fabric 100% poly

WIDTH --- 150 cm / 59''

WEIGHT — 215 g / m<sup>2</sup>

VERTICAL REPEAT --- 100 cm / 39.4''

HORIZONTAL REPEAT --- 131 cm / 51.6"

MARTINDALE --- Abrasion Class A 35000 rub counts COLOR FASTNESS --- To water: Class A, to light: Class B CARE --- Machine wash in lukewarm water with standard detergent. SPECIFY FOR --- Upholstery, Drapery, Soft Furnishings, Commercial and Residential projects.