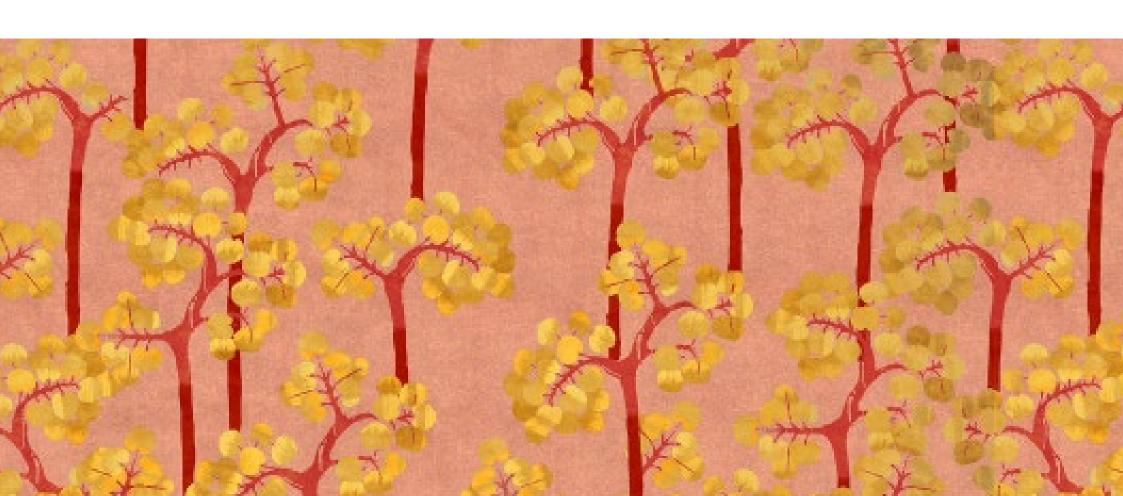

by Jennifer Shorto Textiles

REF. CODE --- SUGROSE

COLOR --- Apache Rose

COMPOSITION --- Performance Indoor/Outdoor Fabric 100% poly

WIDTH --- 150 cm / 59"

WEIGHT — 215 g / m<sup>2</sup>

VERTICAL REPEAT --- 100 cm / 39.4"

HORIZONTAL REPEAT --- 131 cm / 51.6"

MARTINDALE --- Abrasion Class A 35000 rub counts COLOR FASTNESS --- To water: Class A, to light: Class B CARE --- Machine wash in lukewarm water with standard detergent. SPECIFY FOR --- Upholstery, Drapery, Soft Furnishings, Commercial and Residential projects.