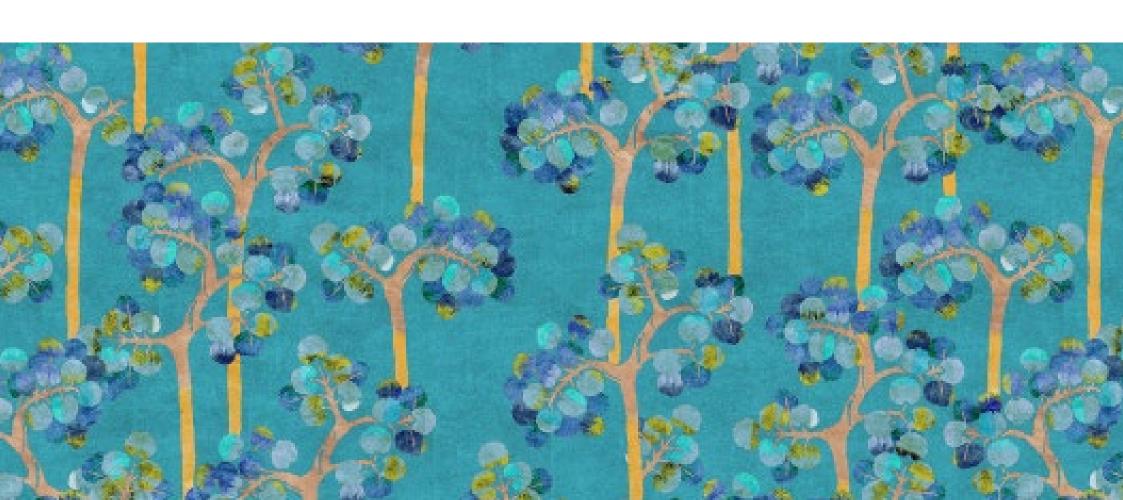

by Jennifer Shorto Textiles

REF. CODE --- SUGBLUE

COLOR --- Blueberry Vibe

COMPOSITION --- Performance Indoor/Outdoor Fabric 100% poly

WIDTH --- 150 cm / 59"

WEIGHT — 215 g / m<sup>2</sup>

VERTICAL REPEAT --- 100 cm / 39.4"

HORIZONTAL REPEAT --- 131 cm / 51.6"

MARTINDALE --- Abrasion Class A 35000 rub counts COLOR FASTNESS --- To water: Class A, to light: Class B CARE --- Machine wash in lukewarm water with standard detergent. SPECIFY FOR --- Upholstery, Drapery, Soft Furnishings, Commercial and Residential projects.