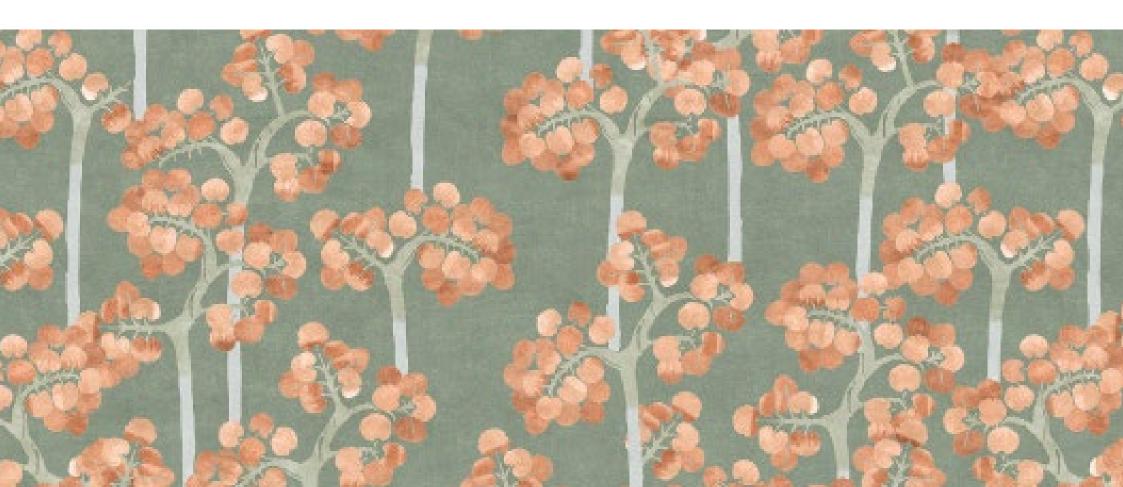

by Jennifer Shorto Textiles

REF. CODE --- SUGPAPA

COLOR --- Papaya Heat

COMPOSITION --- Performance Indoor/Outdoor Fabric 100% poly

WIDTH --- 150 cm / 59"

WEIGHT — 215 g / m<sup>2</sup>

VERTICAL REPEAT --- 100 cm / 39.4"

HORIZONTAL REPEAT --- 131 cm / 51.6"

MARTINDALE --- Abrasion Class A 35000 rub counts COLOR FASTNESS --- To water: Class A, to light: Class B CARE --- Machine wash in lukewarm water with standard detergent. SPECIFY FOR --- Upholstery, Drapery, Soft Furnishings, Commercial and Residential projects.